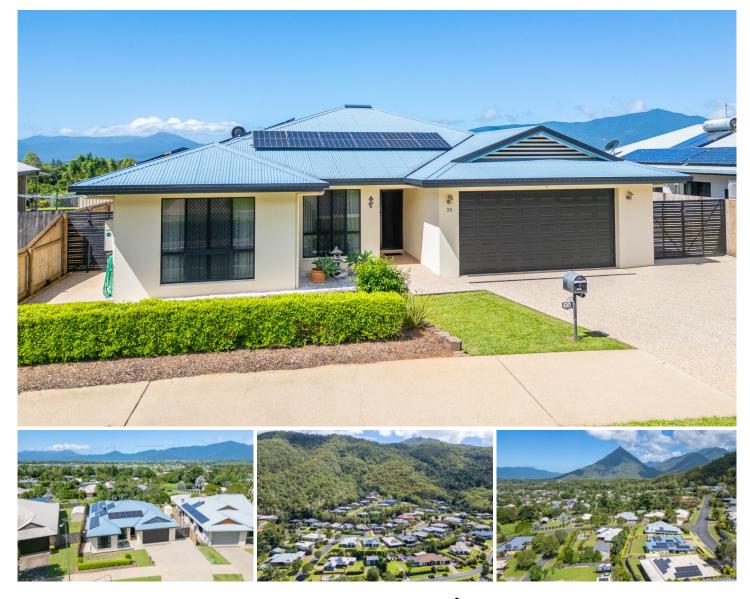

## 38 Wiltshire Drive Gordonvale QLD

Meticulously maintained and located in the much sought-after Wyreema Terrace Estate, this is one property you'll love coming home to. Offering wonderful relaxing spaces and generous floor plan that is perfect for entertaining. The outdoor entertainment area provides sensational views of the iconic Walsh's Pyramid and span across to the eastern ranges. The elevated location allows refreshing breezes into the home and guarantees your privacy.

Boasting a substantial floor plan, from interior to outdoor living, every room in this home expresses a sense of calmness and space.

Highlights of this home include:

\* 800m2 elevated block

## 4 🖿 2 📛 2 🖨

| Price | : | \$<br>685, | ,000 |
|-------|---|------------|------|
|       |   |            |      |

View

- Land Size : 800 sqm
  - : https://www.cairnsouth.com.au/sale/qld/cair ns-district/gordonvale/residential/house/795 0745