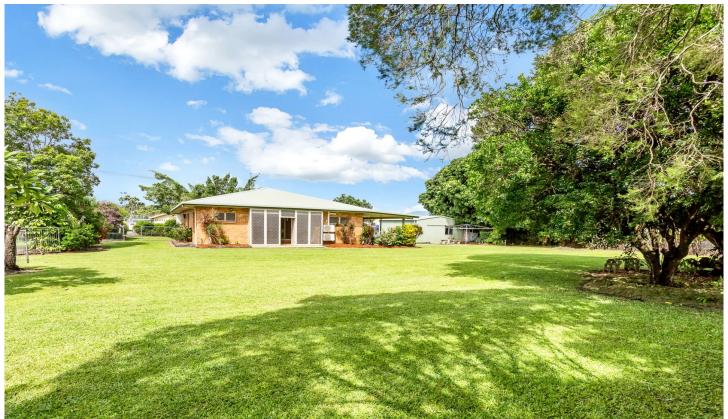

## 55-57 Pyne Street Edmonton QLD

55-57 Pyne Street, Edmonton will certain appease many buyers in today's marketplace and it is a rarity to be able to secure 2023m2 of flat usable land with a large family home plus powered shed within this residential locale. With absolute convenience of two street access, one from Pyne Street and one from Collinson Street, the benefit of this commodity alone will be valued.

An exciting opportunity presents itself here for the next new Home Owners to enjoy everything this property has on offer. The location in Edmonton is pure convenience to the many surrounding benefiting amenities, schools, local shopping, gyms, doctors, dentists, daycare facilities and just across the road from this property is tennis courts and parkland.

The potential is sub-divide, subject to approval is another

4 🕒 2 📛 3 🗬

Price : Mid \$700's Land Size : 2023 sqm

View: https://www.cairnsouth.com.au/sale/qld/cair

ns-district/edmonton/residential/house/7944