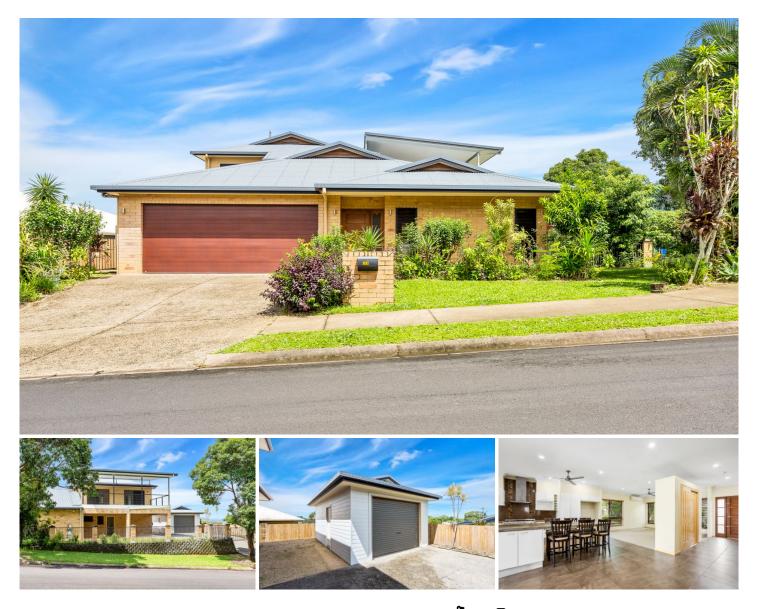

## 100 Fitzmaurice Drive Bentley Park QLD

Located in the desirable Silkwood Ridge Estate, 100 Fitzmaurice Drive, Bentley Park is certainly an alluring family home with an emphasis on lifestyle, flexibility and entertaining. An elevated locale, set comfortably over two levels, every room is significantly proportioned, designed to capitalize on area and space and interior living effortlessly invites outdoors in, awashed with the flow of natural light, cool and refreshing breezes and endures welcome.

On inspection, be impressed with every aspect that presents with this home. Great location to take a casual stroll up and around Fitzmaurice Drive, just by yourself, with a friend or with the family pet.

Home benefits inclusive of

6 🎮 3 🚔 2 🛱

Price : Offers From \$855,000

**View :** https://www.cairnsouth.com.au/sale/qld/cairns-di strict/bentley-park/residential/house/7944544

Lynda Henley 07 4055 5662

Second Level Living