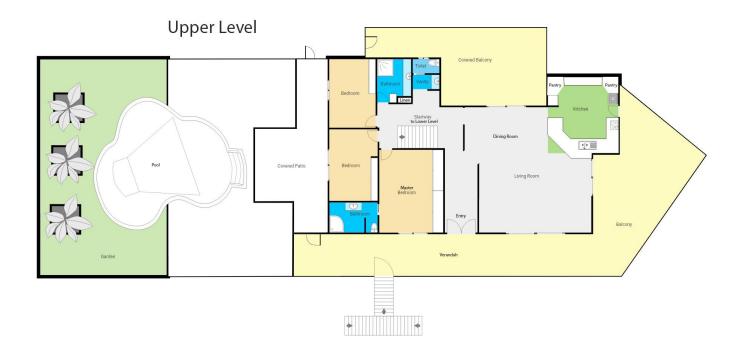

| Price     | : \$ 760,000 |
|-----------|--------------|
| Land Size | : 795 sam    |

- : 795 sam
  - : https://www.cairnsouth.com.au/sale/qld/cair ns-district/kamerunga/residential/house/771 9312

View