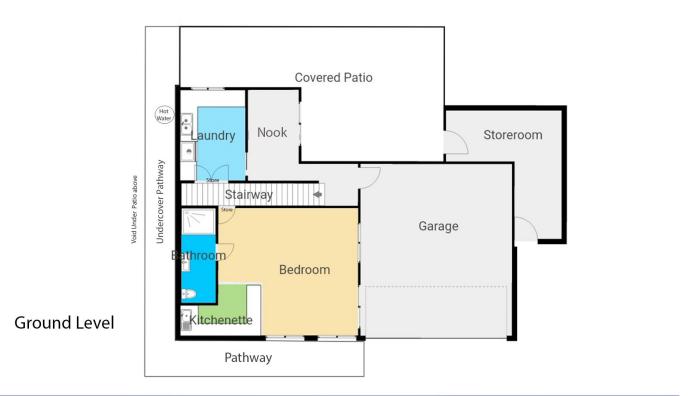

| Price     | : \$ 760,000 |
|-----------|--------------|
| Land Size | : 795 sam    |

- : 795 sam
  - : https://www.cairnsouth.com.au/sale/qld/cair ns-district/kamerunga/residential/house/771 9312

View