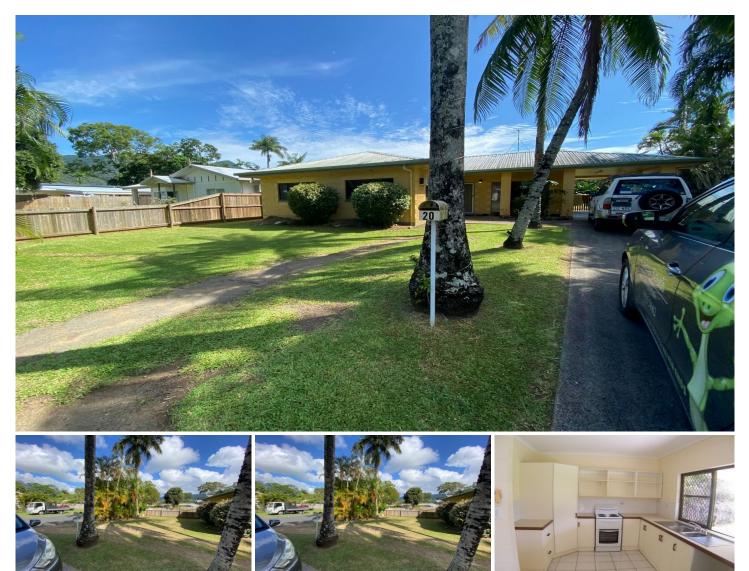

## 20 Wesel Street Bentley Park QLD

Located walking distance to Bentley Park College and Bentley Shopping Centre is this great solid home offering 3 bedrooms, all with built-in robes, great size tiled open plan living area, good kitchen with pantry, private rear undercover patio area, huge fully fenced yard, single undercover parking with drive through access plus extra side access.

Positioned on a superb 949m2 this property has plenty of room for the pool, shed and more.

| 3 🏝 | 1 🚔 | 1 🛱 |
|-----|-----|-----|
|-----|-----|-----|

| Price | :\$390,000 |
|-------|------------|
|       |            |

View

- Land Size : 949 sqm
  - : https://www.cairnsouth.com.au/sale/qld/cair ns-district/bentley-park/residential/house/76 15306

**Jeannie Christie** 07 4055 5662