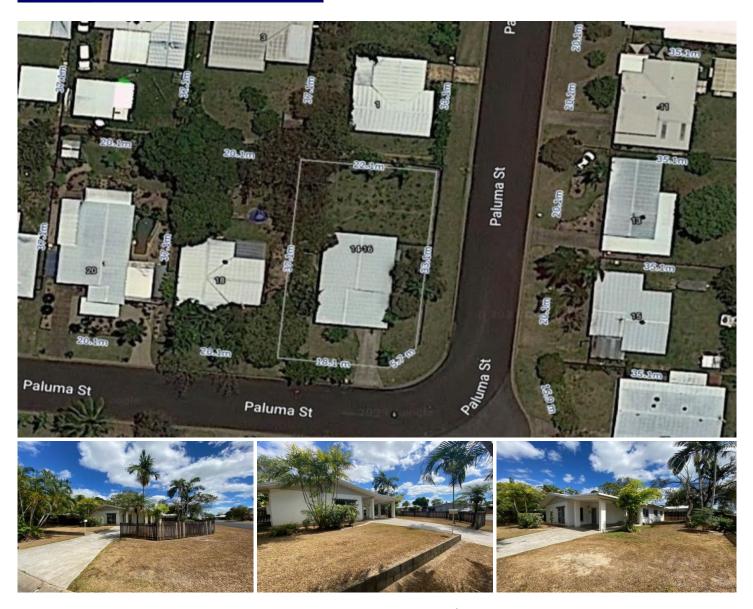

## 14-16 Paluma Street Mount Sheridan QLD

Ideally positioned on a corner allotment offering two street access, this property offers the smart buyer the opportunity to build a second free-standing dwelling and increase its returns or for the owner occupier there is plenty of room for the big shed and pool. The current dwelling is of solid concrete rendered construction and has been smartly positioned on the block to allow for future improvements.

- Land Size View
- Land Size : 806 sqm
  - : https://www.cairnsouth.com.au/sale/qld/cair ns-district/mount-sheridan/residential/house/ 7466451