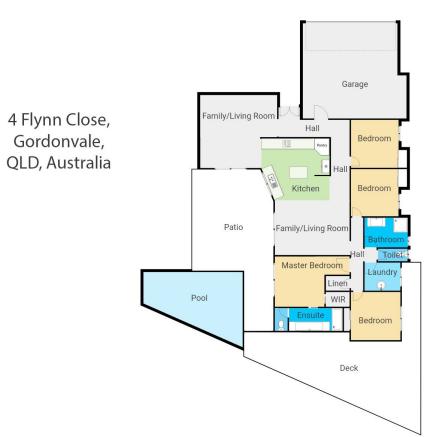

4 📭 2 ⋤ 2 🗬

**Price** : \$ 460,000 **Land Size** : 611 sqm

View: https://www.cairnsouth.com.au/sale/qld/cair

ns-district/gordonvale/residential/house/734

7494

Lynda Henley 07 4055 5662