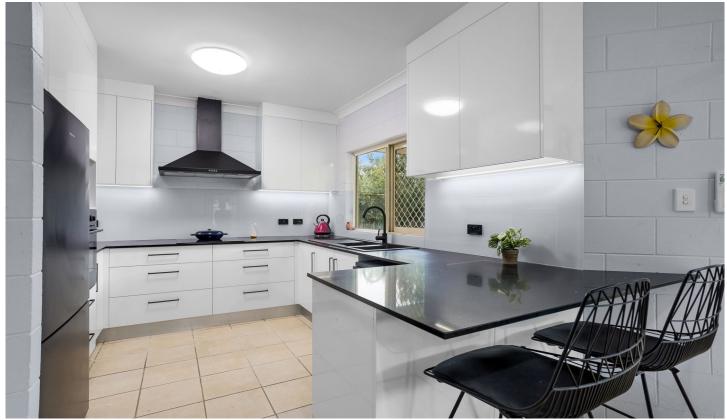

Home benefits of 135 Isabella Road, Edmonton

- \* Block exterior and interior walls
- \* New kitchen install of 18 months
- \* Master bedroom with ensuite
- \* 700m2 Flat block of land
- \* Side access to the backyard to add the larger shed is so desired
- \* Comfortable interior living, open plan concept, kitchen, dining and lounge
- \* Tiled throughout
- \* Double undercover carport