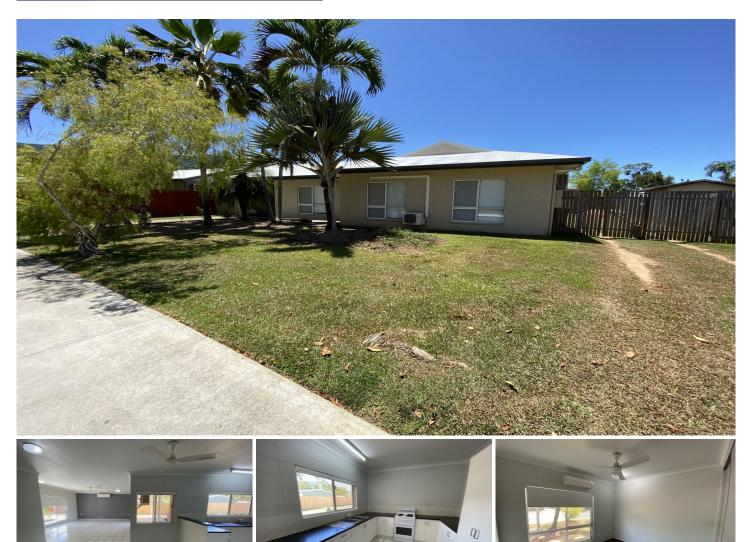

## 193 Robert Road Bentley Park QLD

This home has unlimited potential to improve and add further additions.

The perfect blank canvas, solid block home with comfortable floor plan, you will totally enjoy personalising to create a welcoming lifestyle property.

Property benefits include

- \* Large family home with side access
- \* Lease in place until 27 November 2022
- \* An approximate 31m street frontage
- \* Double gated side access to a large backyard
- \* Additional access to the backyard through the single roller door
- \* Welcoming entrance into the home
- \* With designated living areas, open plan in design
- \* Three double sized bedrooms
- \* Interior laundry

Land Size : 796 sqm View : https://ww

: https://www.cairnsouth.com.au/sale/qld/cair ns-district/bentley-park/residential/house/73 10046

Lynda Henley 07 4055 5662