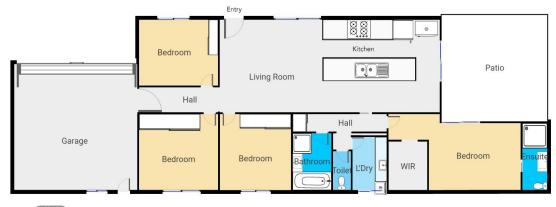

## 38 St Crispin Street Clifton Beach QLD

This property presents well and will accommodate the largest of families. If you have considered investing on the north side of Cairns and at the beaches, this property is the perfect option of choice.

A Short 4 Minute Walk To Arlington Esplanade...It's A Lifestyle Choice

Within the boundary confines of 38 St Crispin Street, Clifton Beach, the home is situated on a private, bat-al-axe block, there is room to park the caravan and all the toys you need that make beach living, a way of life.

An exclusive location and ideally situated at the end of a cul-de-sac with no through traffic. Gratifying so and with an abundance of appeal, Clifton Beach is only a short 4 minute walk from this property. Desired open plan living,

4 🕒 2 🔓 2 🖨

Land Size: 736 sqm

View : https://www.cairnsouth.com.au/sale/qld/cair

ns-district/clifton-beach/residential/house/73

10039

**Lynda Henley** 07 4055 5662

38 St Crispin St, Clifton Beach, 4879,QLD Australia