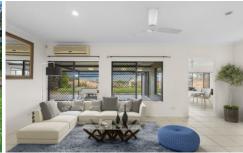

## 24 Wiltshire Drive Gordonvale QLD

Located in the much sought-after Wyreema Terrace Estate on a 756m2 block, you'll love coming home to this house and its wonderful relaxing spaces and generous floor plan that is perfect for entertaining. The views from the rear and outdoor patio spaces provide an unhindered view of the iconic Walsh's Pyramid and span across to the eastern ranges.

The elevated location allows refreshing breezes into the home and there are lovely countryside views which cannot be built out. This house is sure to impress.

Comprising 4 bedrooms, each with reverse-cycle air conditioning and built-in robes, the main with ensuite and walk-in robe.

There is also sliding door access straight onto the rear patio from the main bedroom.

4 🕒 2 📛 2 🖨

Land Size: 756 sqm

View : https://www.cairnsouth.com.au/sale/qld/cair

ns-district/gordonvale/residential/house/731