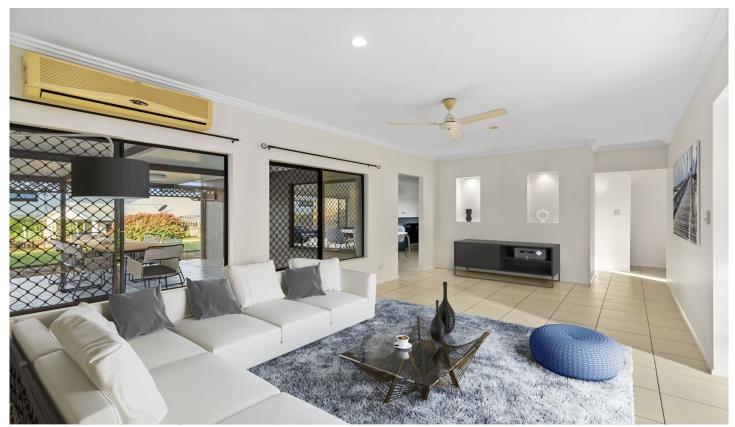

## 24 Wiltshire Drive Gordonvale QLD

Located in the much sought-after Wyreema Terrace Estate on a 756m2 block, you'll love coming home to this house and its wonderful relaxing spaces and generous floor plan that is perfect for entertaining. The views from the rear and outdoor patio spaces provide an unhindered view of the iconic Walsh's Pyramid and span across to the eastern ranges.

The elevated location allows refreshing breezes into the home and there are lovely countryside views which cannot be built out. This house is sure to impress.

Comprising 4 bedrooms, each with reverse-cycle air conditioning and built-in robes, the main with ensuite and walk-in robe.

There is also sliding door access straight onto the rear patio from the main bedroom.

4 🕒 2 📛 2 🖨

Land Size: 756 sqm

View : https://www.cairnsouth.com.au/sale/qld/cair

ns-district/gordonvale/residential/house/731