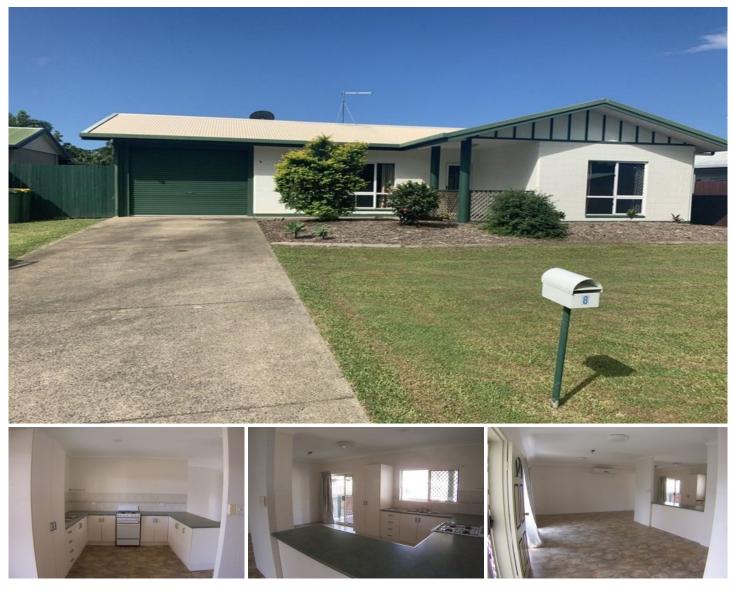

## 8 Kelpie Close MOUNT SHERIDAN QLD

Jeannie Christie and Cairns South Properties are pleased to present 8 Kelpie Close, Mount Sheridan for your consideration.

The home is positioned well on this flat 700m2 block, with plenty of front yard, back yard, to design and create, your desired picture perfect home in this desirable location.

Local amenities within a short 5 minute drive from this home as inclusive of Mount Sheridan Shopping Centre, schools, daycare facilities, doctors, dentist.

Some of the great benefits of this home are:

- Superb 700m2 block
- Double gated side access

3 🎮 1 🚰 2 🚘

Land Size : 700 sqm View : https://ww

: https://www.cairnsouth.com.au/sale/qld/cair ns-district/mount-sheridan/residential/house/ 7310019

Jeannie Christie 07 4055 5662