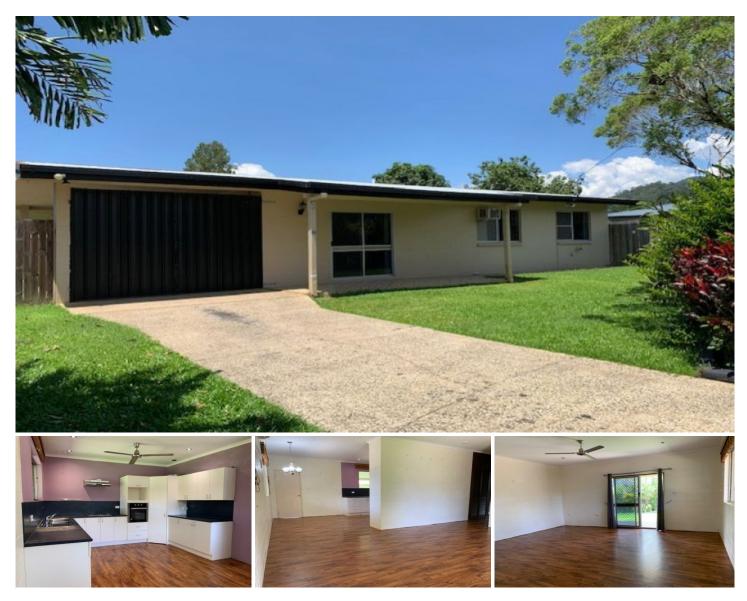

## 9 Victory Close EDMONTON QLD

9 Victory Close, Edmonton certainly has a lot too offer and with plenty of potential to design and create an excellent family home for all to enjoy.

Set within a close, so no thoroughfare of traffic, you get to know your neighbours.

Already with some redeeming features, you will enjoy the size of the home, the size of the backyard and the ability to improve both interior and exterior attributes.

On inspection will reveal

- \* Concrete block interior walls and high ceilings
- \* Large kitchen overlooking the backyard
- \* Large bedrooms all with built in wardrobes
- \* Tiled bathroom, separate toilet
- \* Vinyl timber look flooring throughout