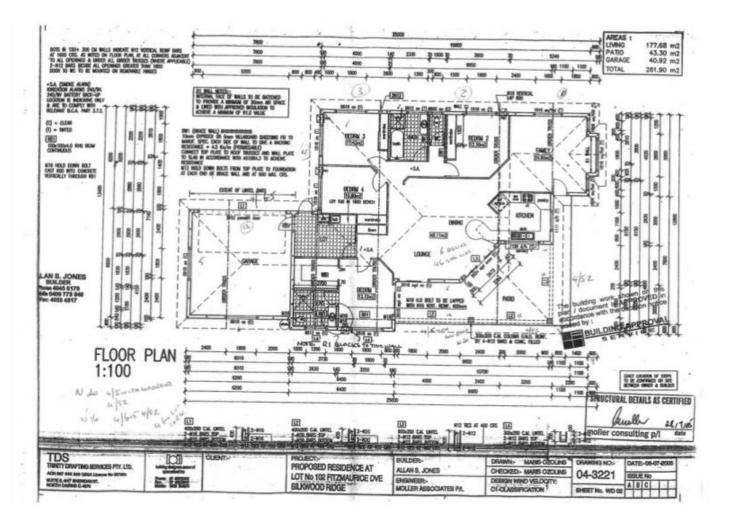

4 2 2 2

**Building Size**: 28 sqm **Land Size**: 630 sqm

View : https://v

: https://www.cairnsouth.com.au/sale/qld/cairns-district/bentley-park/residential/ho

use/7310010

**Lynda Henley 07 4055 5662** 