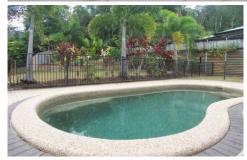

## Home benefits include

- \* Indoor and outdoor living areas integrate seemlessly
- \* Kitchen with pantry, dishwasher, wall oven, electric cooktop and ample cabinetry
- \* An excessively large lounge and dining area will certainly appease anyone's appetite