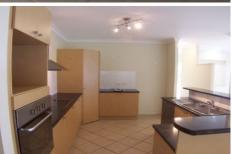

## Home benefits include

- \* Indoor and outdoor living areas integrate seemlessly
- \* Kitchen with pantry, dishwasher, wall oven, electric cooktop and ample cabinetry
- \* An excessively large lounge and dining area will certainly appease anyone's appetite