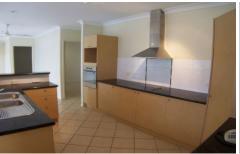

## Home benefits include

- \* Indoor and outdoor living areas integrate seemlessly
- \* Kitchen with pantry, dishwasher, wall oven, electric cooktop and ample cabinetry
- \* An excessively large lounge and dining area will certainly appease anyone's appetite