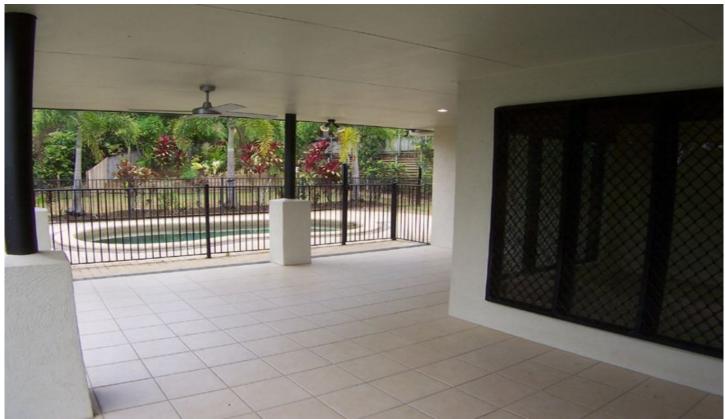

Separate family room combined with generous open plan living, effortlessly flows onto the private outdoor entertainment area.

This home perfectly accommodates the ultimate Queensland lifestyle.

## Home benefits include

- \* Indoor and outdoor living areas integrate seemlessly
- \* Kitchen with pantry, dishwasher, wall oven, electric cooktop and ample cabinetry
- \* An excessively large lounge and dining area will certainly appease anyone's appetite