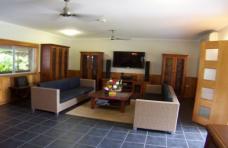

Attracting birds, butterflies and nature at its best. Here is a home that welcomes the Inner Sanctuary.

Featuring is a one bedroom one bathroom Granny Flat (30m2) with its own entrances, a large undercover entertainment area 168m2, swimming pool with spa, in-pool water table plus its own rinse off shower, an Aviary complete with two large fish ponds and waterfall, shed (8x8)with lockable (4x4) storage section, a Tea house Gazebo draped in passion fruit vines, fern house